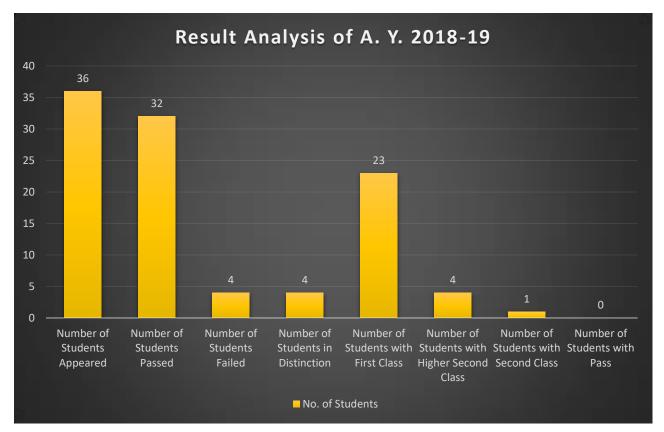

## **Result Analysis of Outgoing Students**

## List of Top 10 Rankers

| Class<br>Rank | Name of the student       | Marks in<br>% | Class                        |
|---------------|---------------------------|---------------|------------------------------|
| 1             | Adhav Nilima Balasaheb    | 72.69         | First Class with Distinction |
| 2             | Kolhe Archana Rajendra    | 72.25         | First Class with Distinction |
| 3             | Shinde Pooja Vilas        | 68.90         | First Class with Distinction |
| 4             | Jadhav Ruchita Somnath    | 68.73         | First Class with Distinction |
| 5             | Khatale Apurv Balasaheb   | 67.06         | First Class with Distinction |
| 6             | Chavanke Ashvini Rajendra | 66.97         | First Class with Distinction |
| 7             | More Kaveri Bajorao       | 65.56         | First Class                  |
| 8             | Girase Namrata Komalsing  | 65.53         | First Class                  |
| 9             | Monali Deshmukh           | 65.21         | First Class                  |
| 10            | Khairnar Harshal Ravindra | 65.03         | First Class                  |